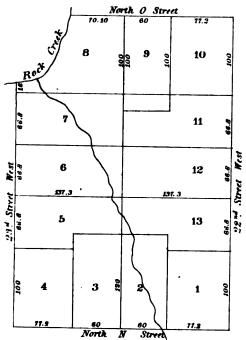

2 1 14 3 2 1 15 12 9 16 3 30 North H Street



### SQUARE Nº24













# SQUARE Nº29







# SQUARE N.31







### SQUARE N:33



### SQUARE Nº37

8











# SQUARE Nº39 SQUARE Nº38 5 93.2 24 th Street West 24 th Street West 3 Pennsylvania SQUARE Nº40 SQUARE Nº41 7 10 109.6 ¥ 7 7 Street West Stir Street 25 Street North H Street SQUARE Nº42 SQUAREN:43 10 11 12 13 8 North F Street 7 1.1 3 SQUARE Nº44 mide 11.11 Street Dy ce Street 10 6 15 13 West 50 th 5 16 122.24 122.25 122.25 123.25 124 134 134 134 134 , 5 fed 2 1 North G Street

North E Street

|   |     | · |   |   |
|---|-----|---|---|---|
|   | · . |   |   |   |
|   |     |   | • |   |
| • |     |   |   | • |
|   |     |   |   |   |
| - |     |   |   |   |
|   |     | · |   |   |
| , |     |   |   | ` |





### SQUARKN:49



### SQUARE Nº51



### SQUAREN:50





|   | • |   |   |   |
|---|---|---|---|---|
|   |   |   |   |   |
|   | • |   | • |   |
|   | • |   |   |   |
|   |   |   |   |   |
|   | • |   |   |   |
|   |   |   |   |   |
| • |   |   |   |   |
|   |   |   |   | • |
|   |   |   |   |   |
|   |   |   |   |   |
|   |   |   |   |   |
|   |   |   |   |   |
|   |   |   |   |   |
|   |   |   |   |   |
|   |   |   |   |   |
|   |   |   |   |   |
|   |   |   |   |   |
|   |   |   |   |   |
|   |   | • |   |   |
|   |   |   |   |   |
|   |   |   |   |   |
|   |   |   |   |   |
|   |   | • |   |   |
|   |   |   |   |   |
|   |   |   |   |   |
|   | • |   |   |   |
|   | · |   |   |   |
|   |   | - |   |   |
|   |   |   |   |   |
|   |   |   |   |   |
|   |   |   |   |   |
|   |   |   |   |   |
|   |   |